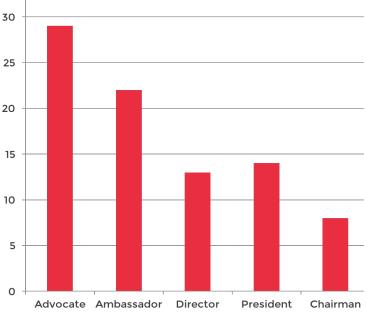

OMMITMENT: President (\$5,000-\$9,999)

- Annual visit from Director of Onward NRV
- Preference given for a seat on the Onward Board of Directors
- Eligible for the opportunity to serve on the Onward Board of Directors Executive Committee
- 4 memberships for individuals from your organization to attend events and receive communication from Onward
- Organization listing on signage at Onward Quarterly and Annual events
- Preferred seating at Onward Annual Dinner
- Recognition as an investor on Onward's website
- Recognition as an investor in Investor Insider
- Organization listing in Business Services Guide publication
- Given priority to be featured in the Investor Spotlight section of the Investor Insider monthly
   newsletter
- Receive all Onward related press releases and announcements



#### **INVESTORS BY TIER**

## LEVEL OF COMMITMENT: DIRECTOR (\$2,500-\$4,999)

- Annual visit from staff of Onward NRV
- Eligible for a seat on the Onward Board of Directors
- 3 memberships for individuals from your organization to attend events and receive communication from Onward
- Organization listing on signage at Onward Quarterly and Annual events
- Recognition as an investor on Onward's website
- Organization listing in Business Services Guide publication
- Eligible to be featured in the Investor Spotlight section of the Investor Insider monthly newsletter
- Receive all Onward related press releases and announcements

## LEVEL OF COMMITMENT: AMBASSADOR (\$1,000-\$2,499)

- Eligible for an ex-officio seat on the Onward NRV Board of Directors
- 2 memberships for individuals from yo